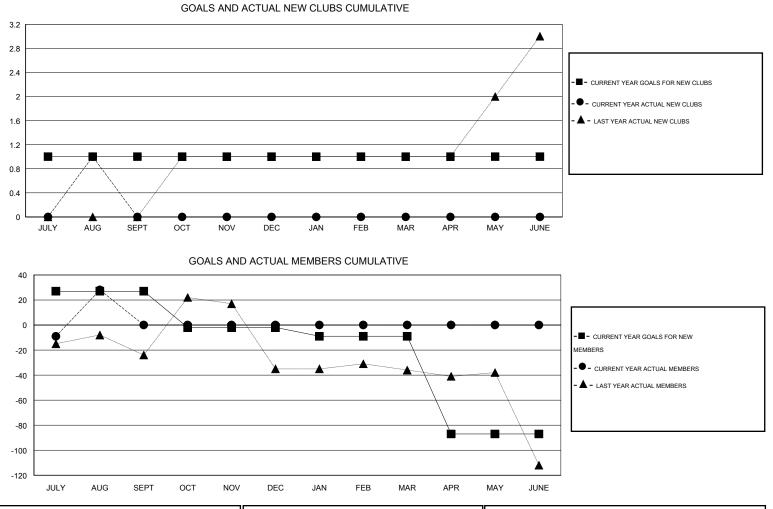

## GMT: HARVEY WHITLEY

| LOCATION FLORIDA |
|------------------|
|------------------|

|               |                  | Clubs             |                  |                  | Members               |                    |                                     |                    |                  |  |
|---------------|------------------|-------------------|------------------|------------------|-----------------------|--------------------|-------------------------------------|--------------------|------------------|--|
|               | RESU             | LTS FOR 2015-2016 |                  |                  | RESULTS FOR 2015-2016 |                    |                                     |                    |                  |  |
| QUARTER       | NEW CLUB<br>GOAL | NEW CLUBS         | DROPPED<br>CLUBS | NET<br>GAIN/LOSS | QUARTER               | NEW MEMBER<br>GOAL | CHARTER AND<br>NEW MEMBERS<br>ADDED | DROPPED<br>MEMBERS | NET<br>GAIN/LOSS |  |
| JULY/AUG/SEPT | 1                | 1                 | 0                | 1                | JULY/AUG/SEPT         | 27                 | 71                                  | 43                 | 28               |  |
| OCT/NOV/DEC   | 0                | 0                 | 0                | 0                | OCT/NOV/DEC           | -29                | 0                                   | 0                  | 0                |  |
| JAN/FEB/MAR   | 0                | 0                 | 0                | 0                | JAN/FEB/MAR           | -7                 | 0                                   | 0                  | 0                |  |
| APR/MAY/JUNE  | 0                | 0                 | 0                | 0                | APR/MAY/JUNE          | -78                | 0                                   | 0                  | 0                |  |